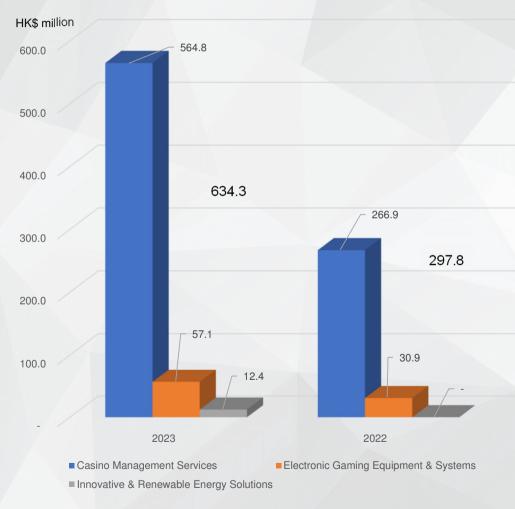

#### Reported Revenue

нк\$**634.3**<sub>m</sub>

(2022: HK\$297.8m)

+113.0% YOY

#### **Reported Revenue by Segments**